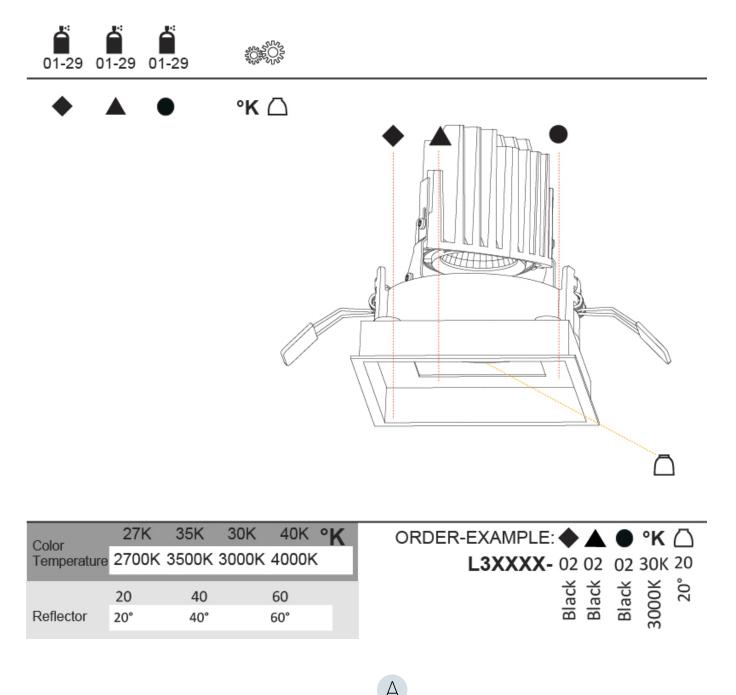

#### A35362-

| base number | Color       | Finishes  | Finishes   | Finishes | Reflector |
|-------------|-------------|-----------|------------|----------|-----------|
|             | Temperature | (Diamond) | (Triangle) | (Circle) | Options   |

1. To build a product code in our configurator select the specify button on the base model # product page

2. To build a manual product code on this datasheet choose from the

options listed below in blue font and add the suffix to the base model #

#### LED

| Number of LEDs: 1                                  |  |
|----------------------------------------------------|--|
| Color Temperature (°K): 2700 / 3000 / 3500 / 4000  |  |
| Max. Delivered Lumen (lm): 940 / 980 / 1029 / 1050 |  |
| Nominal Lumen (lm): 1386 / 1438 / 1511 / 1542      |  |
| CRI: >90 CRI                                       |  |
| OPTICAL                                            |  |
| Reflector°: 20 / 40 / 60                           |  |

Adjustability: Rotational 355°; Tilt 30°