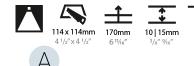

#### GENERAL Diani ~ ri.

| Series: Bioniq                                                                                                                                      |
|-----------------------------------------------------------------------------------------------------------------------------------------------------|
| Subseries: Bioniq Square Adjustable Comfort                                                                                                         |
| Brand: Prolicht                                                                                                                                     |
| Division: Architectural                                                                                                                             |
| Mounting Type: Recessed                                                                                                                             |
| Mounting Location: Ceiling                                                                                                                          |
| Subcategory: Downlight                                                                                                                              |
| PHYSICAL                                                                                                                                            |
| Shape: Square                                                                                                                                       |
| Length (mm): 119                                                                                                                                    |
| Length (in): 4 <sup>11</sup> / <sub>16</sub>                                                                                                        |
| Width (mm): 119                                                                                                                                     |
| Width (in): 4 <sup>11</sup> / <sub>16</sub>                                                                                                         |
| Depth (mm): 132                                                                                                                                     |
| Depth (in): 5 <sup>3</sup> / <sub>16</sub>                                                                                                          |
| Ceiling Thickness (mm): 10 / 12.5 / 15                                                                                                              |
| Ceiling Thickness (in): 3/8 or 1/2 or 9/16                                                                                                          |
| Min. Recessing Depth (mm): 150                                                                                                                      |
| Min. Recessing Depth (in): 5 $\frac{1}{8}$                                                                                                          |
| Light Distribution: Adjustable / Downlight                                                                                                          |
| Weight (kg): 0.607                                                                                                                                  |
| Weight (lbs): 1.34                                                                                                                                  |
| Fixture Finish: SSR / BKV / CWI / CRY / HAB / LAG / UFT / ITA / RUA / RUR / MIC / FTG / MYG / TWT / LOD / PUS / FRO / FUP / KIA / POP / BLS / SPG / |
| MEY / GOH / GUM / CHC / COM / ABZ / JAG / OBR / MOS / ROR                                                                                           |

#### Fixture Material: Aluminum Die Cast Cut-out Measurements: 114mm / 4 1/2" x 114mm / 4 1/2"

| FLE | CTR | ICAL |
|-----|-----|------|

| Lamp Type: LED (Zhag                        | a Standard)                                |
|---------------------------------------------|--------------------------------------------|
| Input Wattage (W): 16.                      | 5                                          |
| Total Output Wattage                        | (W): 14                                    |
| Dimming: Tri-Mode (No<br>and 0-10V Dimming) | on-Dimming and Phase Dimming (120Vac only) |
| Driver Included: No                         |                                            |
| Driver Location: Reces                      | sed Housing                                |
| Driver Type: Constant                       | Current - Universal                        |
| Driver Class: Class 2                       |                                            |
| Input Voltage (V): 120 -                    | - 277                                      |
| Constant Current (MA)                       | : 500                                      |