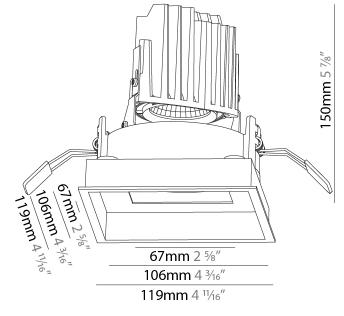

### GENERAL

| Series: Bioniq                                                                               |      |
|----------------------------------------------------------------------------------------------|------|
| Subseries: Bioniq Square Deep                                                                |      |
| Brand: Prolicht                                                                              |      |
| Division: Architectural                                                                      |      |
| Mounting Type: Recessed                                                                      |      |
| Mounting Location: Ceiling                                                                   |      |
| Subcategory: Downlight                                                                       |      |
| PHYSICAL                                                                                     |      |
| Shape: Square                                                                                |      |
| Length (mm): 119                                                                             |      |
| Length (in): 4 <sup>11</sup> / <sub>16</sub>                                                 |      |
| Width (mm): 119                                                                              |      |
| Width (in): 4 <sup>11</sup> / <sub>16</sub>                                                  |      |
| Depth (mm): 150                                                                              |      |
| Depth (in): 5 <sup>7</sup> / <sub>8</sub>                                                    |      |
| Ceiling Thickness (mm): 10 / 12.5 / 15                                                       |      |
| Ceiling Thickness (in): 3/8 or 1/2 or 9/16                                                   |      |
| Min. Recessing Depth (mm): 170                                                               |      |
| Min. Recessing Depth (in): 6 <sup>11</sup> / <sub>16</sub>                                   |      |
| Light Distribution: Downlight                                                                |      |
| Weight (kg): 0.626                                                                           |      |
| Weight (lbs): 1.38                                                                           |      |
| Fixture Finish: SSR / BKV / CWI / CRY / HAB / LAG / UFT / ITA / RUA /                        |      |
| MIC / FTG / MYG / TWT / LOD / PUS / FRO / FUP / KIA / POP / BLS / SI                         | PG / |
| MEY / GOH / GUM / CHC / COM / ABZ / JAG / OBR / MOS / ROR                                    |      |
| Fixture Material: Aluminum Die Cast<br>Cut-out Measurements: 114mm / 4 1/2" x 114mm / 4 1/2" |      |
|                                                                                              |      |
|                                                                                              |      |
| Lamp Type: LED (Zhaga Standard)                                                              |      |
| Input Wattage (W): 16.5                                                                      |      |
| Total Output Wattage (W): 14                                                                 |      |
| Dimming: Tri-Mode (Non-Dimming and Phase Dimming (120Vac or<br>and 0-10V Dimming)            | iiy) |
| Driver Included: No                                                                          |      |
| Driver Location: Recessed Housing                                                            |      |
| Driver Type: Constant Current - Universal                                                    |      |
| Driver Class: Class 2                                                                        |      |
| Input Voltage (V): 120 - 277                                                                 |      |
| Constant Current (MA): 500                                                                   |      |
|                                                                                              |      |