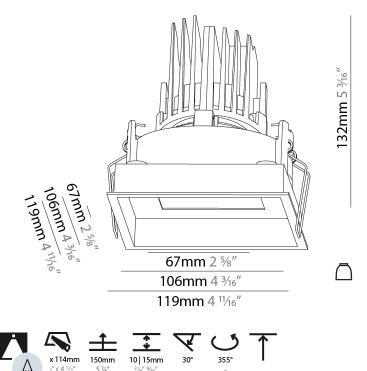

#### GENERAL Diani ~ ri.

| Series: Bioniq                                                                                                                                      |
|-----------------------------------------------------------------------------------------------------------------------------------------------------|
| Subseries: Bioniq Square Adjustable Comfort                                                                                                         |
| Brand: Prolicht                                                                                                                                     |
| Division: Architectural                                                                                                                             |
| Mounting Type: Recessed                                                                                                                             |
| Mounting Location: Ceiling                                                                                                                          |
| Subcategory: Downlight                                                                                                                              |
| PHYSICAL                                                                                                                                            |
| Shape: Square                                                                                                                                       |
| Length (mm): 119                                                                                                                                    |
| Length (in): 4 <sup>11</sup> / <sub>16</sub>                                                                                                        |
| Width (mm): 119                                                                                                                                     |
| Width (in): 4 <sup>11</sup> / <sub>16</sub>                                                                                                         |
| Depth (mm): 132                                                                                                                                     |
| Depth (in): 5 <sup>3</sup> / <sub>16</sub>                                                                                                          |
| Ceiling Thickness (mm): 10 / 12.5 / 15                                                                                                              |
| Ceiling Thickness (in): 3/8 or 1/2 or 9/16                                                                                                          |
| Min. Recessing Depth (mm): 150                                                                                                                      |
| Min. Recessing Depth (in): 5 $\frac{1}{8}$                                                                                                          |
| Light Distribution: Adjustable / Downlight                                                                                                          |
| Weight (kg): 0.607                                                                                                                                  |
| Weight (lbs): 1.34                                                                                                                                  |
| Fixture Finish: SSR / BKV / CWI / CRY / HAB / LAG / UFT / ITA / RUA / RUR / MIC / FTG / MYG / TWT / LOD / PUS / FRO / FUP / KIA / POP / BLS / SPG / |
| MEY / GOH / GUM / CHC / COM / ABZ / JAG / OBR / MOS / ROR                                                                                           |

#### Fixture Material: Aluminum Die Cast Cut-out Measurements: 114mm / 4 1/2" x 114mm / 4 1/2"

| FLE | CTR | ICAL |
|-----|-----|------|

| Lamp Type: LED (Zhag                        | a Standard)                                |
|---------------------------------------------|--------------------------------------------|
| Input Wattage (W): 16.                      | 5                                          |
| Total Output Wattage                        | (W): 14                                    |
| Dimming: Tri-Mode (No<br>and 0-10V Dimming) | on-Dimming and Phase Dimming (120Vac only) |
| Driver Included: No                         |                                            |
| Driver Location: Reces                      | sed Housing                                |
| Driver Type: Constant                       | Current - Universal                        |
| Driver Class: Class 2                       |                                            |
| Input Voltage (V): 120 -                    | - 277                                      |
| Constant Current (MA)                       | : 500                                      |

Adjustability: Rotational 355°; Tilt 30°