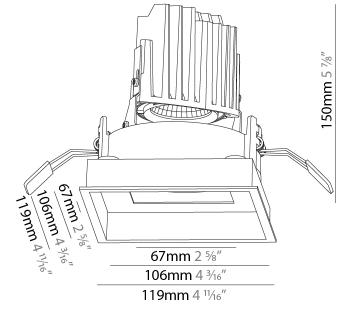

#### GENERAL Diani ~ ri.

| Series: Bioniq                                                                                                                                      |
|-----------------------------------------------------------------------------------------------------------------------------------------------------|
| Subseries: Bioniq Square Adjustable Comfort                                                                                                         |
| Brand: Prolicht                                                                                                                                     |
| Division: Architectural                                                                                                                             |
| Mounting Type: Recessed                                                                                                                             |
| Mounting Location: Ceiling                                                                                                                          |
| Subcategory: Downlight                                                                                                                              |
| PHYSICAL                                                                                                                                            |
| Shape: Square                                                                                                                                       |
| Length (mm): 119                                                                                                                                    |
| Length (in): 4 <sup>11</sup> / <sub>16</sub>                                                                                                        |
| Width (mm): 119                                                                                                                                     |
| Width (in): 4 <sup>11</sup> / <sub>16</sub>                                                                                                         |
| Depth (mm): 132                                                                                                                                     |
| Depth (in): 5 <sup>3</sup> / <sub>16</sub>                                                                                                          |
| Ceiling Thickness (mm): 10 / 12.5 / 15                                                                                                              |
| Ceiling Thickness (in): 3/8 or 1/2 or 9/16                                                                                                          |
| Min. Recessing Depth (mm): 150                                                                                                                      |
| Min. Recessing Depth (in): 5 $\frac{1}{8}$                                                                                                          |
| Light Distribution: Adjustable / Downlight                                                                                                          |
| Weight (kg): 0.607                                                                                                                                  |
| Weight (lbs): 1.34                                                                                                                                  |
| Fixture Finish: SSR / BKV / CWI / CRY / HAB / LAG / UFT / ITA / RUA / RUR / MIC / FTG / MYG / TWT / LOD / PUS / FRO / FUP / KIA / POP / BLS / SPG / |
| MEY / GOH / GUM / CHC / COM / ABZ / JAG / OBR / MOS / ROR                                                                                           |

### GENERAL

| Series: Bioniq                                                                               |      |
|----------------------------------------------------------------------------------------------|------|
| Subseries: Bioniq Square Deep                                                                |      |
| Brand: Prolicht                                                                              |      |
| Division: Architectural                                                                      |      |
| Mounting Type: Recessed                                                                      |      |
| Mounting Location: Ceiling                                                                   |      |
| Subcategory: Downlight                                                                       |      |
| PHYSICAL                                                                                     |      |
| Shape: Square                                                                                |      |
| Length (mm): 119                                                                             |      |
| Length (in): 4 <sup>11</sup> / <sub>16</sub>                                                 |      |
| Width (mm): 119                                                                              |      |
| Width (in): 4 <sup>11</sup> / <sub>16</sub>                                                  |      |
| Depth (mm): 150                                                                              |      |
| Depth (in): 5 <sup>7</sup> / <sub>8</sub>                                                    |      |
| Ceiling Thickness (mm): 10 / 12.5 / 15                                                       |      |
| Ceiling Thickness (in): 3/8 or 1/2 or 9/16                                                   |      |
| Min. Recessing Depth (mm): 170                                                               |      |
| Min. Recessing Depth (in): 6 <sup>11</sup> / <sub>16</sub>                                   |      |
| Light Distribution: Downlight                                                                |      |
| Weight (kg): 0.626                                                                           |      |
| Weight (lbs): 1.38                                                                           |      |
| Fixture Finish: SSR / BKV / CWI / CRY / HAB / LAG / UFT / ITA / RUA /                        |      |
| MIC / FTG / MYG / TWT / LOD / PUS / FRO / FUP / KIA / POP / BLS / SI                         | PG / |
| MEY / GOH / GUM / CHC / COM / ABZ / JAG / OBR / MOS / ROR                                    |      |
| Fixture Material: Aluminum Die Cast<br>Cut-out Measurements: 114mm / 4 1/2" x 114mm / 4 1/2" |      |
|                                                                                              |      |
|                                                                                              |      |
| Lamp Type: LED (Zhaga Standard)                                                              |      |
| Input Wattage (W): 16.5                                                                      |      |
| Total Output Wattage (W): 14                                                                 |      |
| Dimming: Tri-Mode (Non-Dimming and Phase Dimming (120Vac or<br>and 0-10V Dimming)            | iiy) |
| Driver Included: No                                                                          |      |
| Driver Location: Recessed Housing                                                            |      |
| Driver Type: Constant Current - Universal                                                    |      |
| Driver Class: Class 2                                                                        |      |
| Input Voltage (V): 120 - 277                                                                 |      |
| Constant Current (MA): 500                                                                   |      |
|                                                                                              |      |