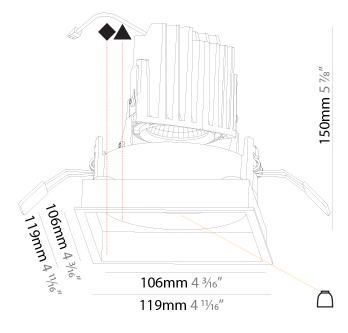

#### GENERAL Diani ~ ri.

| Series: Bioniq                                                                                                                                      |
|-----------------------------------------------------------------------------------------------------------------------------------------------------|
| Subseries: Bioniq Square Adjustable Comfort                                                                                                         |
| Brand: Prolicht                                                                                                                                     |
| Division: Architectural                                                                                                                             |
| Mounting Type: Recessed                                                                                                                             |
| Mounting Location: Ceiling                                                                                                                          |
| Subcategory: Downlight                                                                                                                              |
| PHYSICAL                                                                                                                                            |
| Shape: Square                                                                                                                                       |
| Length (mm): 119                                                                                                                                    |
| Length (in): 4 <sup>11</sup> / <sub>16</sub>                                                                                                        |
| Width (mm): 119                                                                                                                                     |
| Width (in): 4 <sup>11</sup> / <sub>16</sub>                                                                                                         |
| Depth (mm): 132                                                                                                                                     |
| Depth (in): 5 <sup>3</sup> / <sub>16</sub>                                                                                                          |
| Ceiling Thickness (mm): 10 / 12.5 / 15                                                                                                              |
| Ceiling Thickness (in): 3/8 or 1/2 or 9/16                                                                                                          |
| Min. Recessing Depth (mm): 150                                                                                                                      |
| Min. Recessing Depth (in): 5 $\frac{1}{8}$                                                                                                          |
| Light Distribution: Adjustable / Downlight                                                                                                          |
| Weight (kg): 0.607                                                                                                                                  |
| Weight (lbs): 1.34                                                                                                                                  |
| Fixture Finish: SSR / BKV / CWI / CRY / HAB / LAG / UFT / ITA / RUA / RUR / MIC / FTG / MYG / TWT / LOD / PUS / FRO / FUP / KIA / POP / BLS / SPG / |
| MEY / GOH / GUM / CHC / COM / ABZ / JAG / OBR / MOS / ROR                                                                                           |

#### Fixture Material: Aluminum Die Cast Cut-out Measurements: 114mm / 4 1/2" x 114mm / 4 1/2"

| FLE | CTR | ICAL |
|-----|-----|------|

| Lamp Type: LED (Zhag                        | a Standard)                                |
|---------------------------------------------|--------------------------------------------|
| Input Wattage (W): 16.                      | 5                                          |
| Total Output Wattage                        | (W): 14                                    |
| Dimming: Tri-Mode (No<br>and 0-10V Dimming) | on-Dimming and Phase Dimming (120Vac only) |
| Driver Included: No                         |                                            |
| Driver Location: Reces                      | sed Housing                                |
| Driver Type: Constant                       | Current - Universal                        |
| Driver Class: Class 2                       |                                            |
| Input Voltage (V): 120 -                    | - 277                                      |
| Constant Current (MA)                       | : 500                                      |