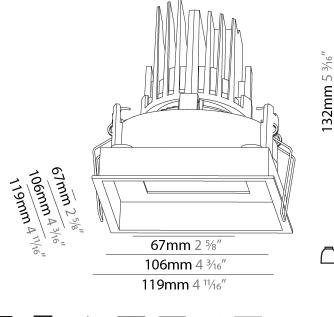

#### GENERAL Diani ~ ri.

| Series: Bioniq                                                                                                                                      |
|-----------------------------------------------------------------------------------------------------------------------------------------------------|
| Subseries: Bioniq Square Adjustable Comfort                                                                                                         |
| Brand: Prolicht                                                                                                                                     |
| Division: Architectural                                                                                                                             |
| Mounting Type: Recessed                                                                                                                             |
| Mounting Location: Ceiling                                                                                                                          |
| Subcategory: Downlight                                                                                                                              |
| PHYSICAL                                                                                                                                            |
| Shape: Square                                                                                                                                       |
| Length (mm): 119                                                                                                                                    |
| Length (in): 4 <sup>11</sup> / <sub>16</sub>                                                                                                        |
| Width (mm): 119                                                                                                                                     |
| Width (in): 4 <sup>11</sup> / <sub>16</sub>                                                                                                         |
| Depth (mm): 132                                                                                                                                     |
| Depth (in): 5 <sup>3</sup> / <sub>16</sub>                                                                                                          |
| Ceiling Thickness (mm): 10 / 12.5 / 15                                                                                                              |
| Ceiling Thickness (in): 3/8 or 1/2 or 9/16                                                                                                          |
| Min. Recessing Depth (mm): 150                                                                                                                      |
| Min. Recessing Depth (in): 5 $\frac{1}{8}$                                                                                                          |
| Light Distribution: Adjustable / Downlight                                                                                                          |
| Weight (kg): 0.607                                                                                                                                  |
| Weight (lbs): 1.34                                                                                                                                  |
| Fixture Finish: SSR / BKV / CWI / CRY / HAB / LAG / UFT / ITA / RUA / RUR / MIC / FTG / MYG / TWT / LOD / PUS / FRO / FUP / KIA / POP / BLS / SPG / |
| MEY / GOH / GUM / CHC / COM / ABZ / JAG / OBR / MOS / ROR                                                                                           |

#### Fixture Material: Aluminum Die Cast Cut-out Measurements: 114mm / 4 1/2" x 114mm / 4 1/2"

| FLE | CTR | ICAL |
|-----|-----|------|

| Lamp Type: LED (Zhag                        | a Standard)                                |
|---------------------------------------------|--------------------------------------------|
| Input Wattage (W): 16.                      | 5                                          |
| Total Output Wattage                        | (W): 14                                    |
| Dimming: Tri-Mode (No<br>and 0-10V Dimming) | on-Dimming and Phase Dimming (120Vac only) |
| Driver Included: No                         |                                            |
| Driver Location: Reces                      | sed Housing                                |
| Driver Type: Constant                       | Current - Universal                        |
| Driver Class: Class 2                       |                                            |
| Input Voltage (V): 120 -                    | - 277                                      |
| Constant Current (MA)                       | : 500                                      |