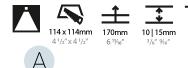

#### GENERAL Diani ~ ri.

| Series: Bioniq                                                                                                                                      |
|-----------------------------------------------------------------------------------------------------------------------------------------------------|
| Subseries: Bioniq Square Adjustable Comfort                                                                                                         |
| Brand: Prolicht                                                                                                                                     |
| Division: Architectural                                                                                                                             |
| Mounting Type: Recessed                                                                                                                             |
| Mounting Location: Ceiling                                                                                                                          |
| Subcategory: Downlight                                                                                                                              |
| PHYSICAL                                                                                                                                            |
| Shape: Square                                                                                                                                       |
| Length (mm): 119                                                                                                                                    |
| Length (in): 4 <sup>11</sup> / <sub>16</sub>                                                                                                        |
| Width (mm): 119                                                                                                                                     |
| Width (in): 4 <sup>11</sup> / <sub>16</sub>                                                                                                         |
| Depth (mm): 132                                                                                                                                     |
| Depth (in): 5 <sup>3</sup> / <sub>16</sub>                                                                                                          |
| Ceiling Thickness (mm): 10 / 12.5 / 15                                                                                                              |
| Ceiling Thickness (in): 3/8 or 1/2 or 9/16                                                                                                          |
| Min. Recessing Depth (mm): 150                                                                                                                      |
| Min. Recessing Depth (in): 5 $\frac{1}{8}$                                                                                                          |
| Light Distribution: Adjustable / Downlight                                                                                                          |
| Weight (kg): 0.607                                                                                                                                  |
| Weight (lbs): 1.34                                                                                                                                  |
| Fixture Finish: SSR / BKV / CWI / CRY / HAB / LAG / UFT / ITA / RUA / RUR / MIC / FTG / MYG / TWT / LOD / PUS / FRO / FUP / KIA / POP / BLS / SPG / |
| MEY / GOH / GUM / CHC / COM / ABZ / JAG / OBR / MOS / ROR                                                                                           |

#### Fixture Material: Aluminum Die Cast Cut-out Measurements: 114mm / 4 1/2" x 114mm / 4 1/2"

| FLE | CTR | ICAL |
|-----|-----|------|

| Lamp Type: LED (Zhag                        | a Standard)                                |
|---------------------------------------------|--------------------------------------------|
| Input Wattage (W): 16.                      | 5                                          |
| Total Output Wattage                        | (W): 14                                    |
| Dimming: Tri-Mode (No<br>and 0-10V Dimming) | on-Dimming and Phase Dimming (120Vac only) |
| Driver Included: No                         |                                            |
| Driver Location: Reces                      | sed Housing                                |
| Driver Type: Constant                       | Current - Universal                        |
| Driver Class: Class 2                       |                                            |
| Input Voltage (V): 120 -                    | - 277                                      |
| Constant Current (MA)                       | : 500                                      |

### GENERAL

| Series: Bioniq                                                                               |      |
|----------------------------------------------------------------------------------------------|------|
| Subseries: Bioniq Square Deep                                                                |      |
| Brand: Prolicht                                                                              |      |
| Division: Architectural                                                                      |      |
| Mounting Type: Recessed                                                                      |      |
| Mounting Location: Ceiling                                                                   |      |
| Subcategory: Downlight                                                                       |      |
| PHYSICAL                                                                                     |      |
| Shape: Square                                                                                |      |
| Length (mm): 119                                                                             |      |
| Length (in): 4 <sup>11</sup> / <sub>16</sub>                                                 |      |
| Width (mm): 119                                                                              |      |
| Width (in): 4 <sup>11</sup> / <sub>16</sub>                                                  |      |
| Depth (mm): 150                                                                              |      |
| Depth (in): 5 <sup>7</sup> / <sub>8</sub>                                                    |      |
| Ceiling Thickness (mm): 10 / 12.5 / 15                                                       |      |
| Ceiling Thickness (in): 3/8 or 1/2 or 9/16                                                   |      |
| Min. Recessing Depth (mm): 170                                                               |      |
| Min. Recessing Depth (in): 6 <sup>11</sup> / <sub>16</sub>                                   |      |
| Light Distribution: Downlight                                                                |      |
| Weight (kg): 0.626                                                                           |      |
| Weight (lbs): 1.38                                                                           |      |
| Fixture Finish: SSR / BKV / CWI / CRY / HAB / LAG / UFT / ITA / RUA /                        |      |
| MIC / FTG / MYG / TWT / LOD / PUS / FRO / FUP / KIA / POP / BLS / SI                         | PG / |
| MEY / GOH / GUM / CHC / COM / ABZ / JAG / OBR / MOS / ROR                                    |      |
| Fixture Material: Aluminum Die Cast<br>Cut-out Measurements: 114mm / 4 1/2" x 114mm / 4 1/2" |      |
|                                                                                              |      |
|                                                                                              |      |
| Lamp Type: LED (Zhaga Standard)                                                              |      |
| Input Wattage (W): 16.5                                                                      |      |
| Total Output Wattage (W): 14                                                                 |      |
| Dimming: Tri-Mode (Non-Dimming and Phase Dimming (120Vac or<br>and 0-10V Dimming)            | iiy) |
| Driver Included: No                                                                          |      |
| Driver Location: Recessed Housing                                                            |      |
| Driver Type: Constant Current - Universal                                                    |      |
| Driver Class: Class 2                                                                        |      |
| Input Voltage (V): 120 - 277                                                                 |      |
| Constant Current (MA): 500                                                                   |      |
|                                                                                              |      |