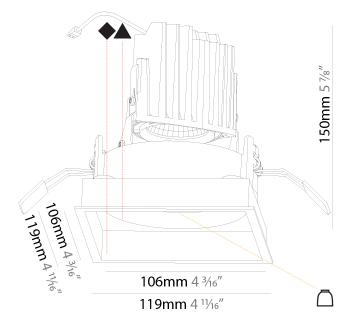

### GENERAL

| Series: Bioniq                                                                               |      |
|----------------------------------------------------------------------------------------------|------|
| Subseries: Bioniq Square Deep                                                                |      |
| Brand: Prolicht                                                                              |      |
| Division: Architectural                                                                      |      |
| Mounting Type: Recessed                                                                      |      |
| Mounting Location: Ceiling                                                                   |      |
| Subcategory: Downlight                                                                       |      |
| PHYSICAL                                                                                     |      |
| Shape: Square                                                                                |      |
| Length (mm): 119                                                                             |      |
| Length (in): 4 <sup>11</sup> / <sub>16</sub>                                                 |      |
| Width (mm): 119                                                                              |      |
| Width (in): 4 <sup>11</sup> / <sub>16</sub>                                                  |      |
| Depth (mm): 150                                                                              |      |
| Depth (in): 5 <sup>7</sup> / <sub>8</sub>                                                    |      |
| Ceiling Thickness (mm): 10 / 12.5 / 15                                                       |      |
| Ceiling Thickness (in): 3/8 or 1/2 or 9/16                                                   |      |
| Min. Recessing Depth (mm): 170                                                               |      |
| Min. Recessing Depth (in): 6 <sup>11</sup> / <sub>16</sub>                                   |      |
| Light Distribution: Downlight                                                                |      |
| Weight (kg): 0.626                                                                           |      |
| Weight (lbs): 1.38                                                                           |      |
| Fixture Finish: SSR / BKV / CWI / CRY / HAB / LAG / UFT / ITA / RUA /                        |      |
| MIC / FTG / MYG / TWT / LOD / PUS / FRO / FUP / KIA / POP / BLS / SI                         | PG / |
| MEY / GOH / GUM / CHC / COM / ABZ / JAG / OBR / MOS / ROR                                    |      |
| Fixture Material: Aluminum Die Cast<br>Cut-out Measurements: 114mm / 4 1/2" x 114mm / 4 1/2" |      |
|                                                                                              |      |
|                                                                                              |      |
| Lamp Type: LED (Zhaga Standard)                                                              |      |
| Input Wattage (W): 16.5                                                                      |      |
| Total Output Wattage (W): 14                                                                 |      |
| Dimming: Tri-Mode (Non-Dimming and Phase Dimming (120Vac or<br>and 0-10V Dimming)            | iiy) |
| Driver Included: No                                                                          |      |
| Driver Location: Recessed Housing                                                            |      |
| Driver Type: Constant Current - Universal                                                    |      |
| Driver Class: Class 2                                                                        |      |
| Input Voltage (V): 120 - 277                                                                 |      |
| Constant Current (MA): 500                                                                   |      |
|                                                                                              |      |