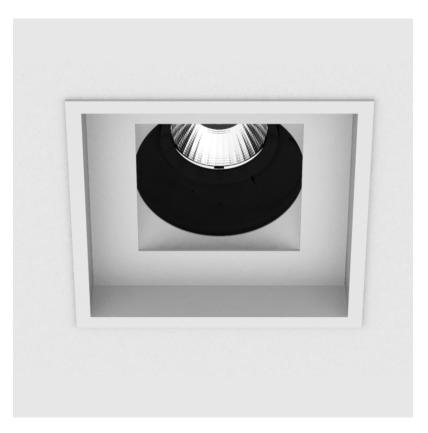

### **BIONIQ SQUARE ADJUSTABLE COMFORT**

RECESSED

#### GENERAL Diani ~ ri.

| Series: Bioniq                                                                                                                                      |
|-----------------------------------------------------------------------------------------------------------------------------------------------------|
| Subseries: Bioniq Square Adjustable Comfort                                                                                                         |
| Brand: Prolicht                                                                                                                                     |
| Division: Architectural                                                                                                                             |
| Mounting Type: Recessed                                                                                                                             |
| Mounting Location: Ceiling                                                                                                                          |
| Subcategory: Downlight                                                                                                                              |
| PHYSICAL                                                                                                                                            |
| Shape: Square                                                                                                                                       |
| Length (mm): 119                                                                                                                                    |
| Length (in): 4 <sup>11</sup> / <sub>16</sub>                                                                                                        |
| Width (mm): 119                                                                                                                                     |
| Width (in): 4 <sup>11</sup> / <sub>16</sub>                                                                                                         |
| Depth (mm): 132                                                                                                                                     |
| Depth (in): 5 <sup>3</sup> / <sub>16</sub>                                                                                                          |
| Ceiling Thickness (mm): 10 / 12.5 / 15                                                                                                              |
| Ceiling Thickness (in): 3/8 or 1/2 or 9/16                                                                                                          |
| Min. Recessing Depth (mm): 150                                                                                                                      |
| Min. Recessing Depth (in): 5 $\frac{1}{8}$                                                                                                          |
| Light Distribution: Adjustable / Downlight                                                                                                          |
| Weight (kg): 0.607                                                                                                                                  |
| Weight (lbs): 1.34                                                                                                                                  |
| Fixture Finish: SSR / BKV / CWI / CRY / HAB / LAG / UFT / ITA / RUA / RUR / MIC / FTG / MYG / TWT / LOD / PUS / FRO / FUP / KIA / POP / BLS / SPG / |
| MEY / GOH / GUM / CHC / COM / ABZ / JAG / OBR / MOS / ROR                                                                                           |