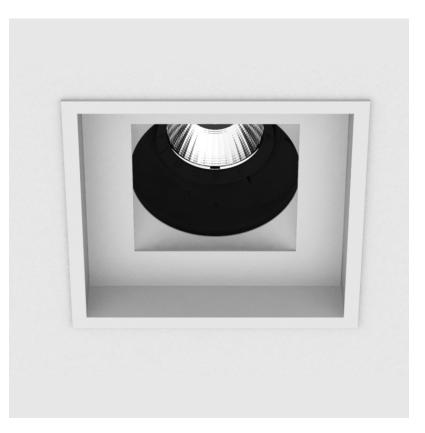

### **BIONIQ SQUARE ADJUSTABLE COMFORT**

RECESSED

#### GENERAL Diani ~ ri.

| Series: Bioniq                                                                                                                                      |
|-----------------------------------------------------------------------------------------------------------------------------------------------------|
| Subseries: Bioniq Square Adjustable Comfort                                                                                                         |
| Brand: Prolicht                                                                                                                                     |
| Division: Architectural                                                                                                                             |
| Mounting Type: Recessed                                                                                                                             |
| Mounting Location: Ceiling                                                                                                                          |
| Subcategory: Downlight                                                                                                                              |
| PHYSICAL                                                                                                                                            |
| Shape: Square                                                                                                                                       |
| Length (mm): 119                                                                                                                                    |
| Length (in): 4 <sup>11</sup> / <sub>16</sub>                                                                                                        |
| Width (mm): 119                                                                                                                                     |
| Width (in): 4 <sup>11</sup> / <sub>16</sub>                                                                                                         |
| Depth (mm): 132                                                                                                                                     |
| Depth (in): 5 <sup>3</sup> / <sub>16</sub>                                                                                                          |
| Ceiling Thickness (mm): 10 / 12.5 / 15                                                                                                              |
| Ceiling Thickness (in): 3/8 or 1/2 or 9/16                                                                                                          |
| Min. Recessing Depth (mm): 150                                                                                                                      |
| Min. Recessing Depth (in): 5 $\frac{1}{8}$                                                                                                          |
| Light Distribution: Adjustable / Downlight                                                                                                          |
| Weight (kg): 0.607                                                                                                                                  |
| Weight (lbs): 1.34                                                                                                                                  |
| Fixture Finish: SSR / BKV / CWI / CRY / HAB / LAG / UFT / ITA / RUA / RUR / MIC / FTG / MYG / TWT / LOD / PUS / FRO / FUP / KIA / POP / BLS / SPG / |
| MEY / GOH / GUM / CHC / COM / ABZ / JAG / OBR / MOS / ROR                                                                                           |

#### Fixture Material: Aluminum Die Cast Cut-out Measurements: 114mm / 4 1/2" x 114mm / 4 1/2"

| FLE | CTR | ICAL |
|-----|-----|------|

| Lamp Type: LED (Zhag                        | a Standard)                                |
|---------------------------------------------|--------------------------------------------|
| Input Wattage (W): 16.                      | 5                                          |
| Total Output Wattage                        | (W): 14                                    |
| Dimming: Tri-Mode (No<br>and 0-10V Dimming) | on-Dimming and Phase Dimming (120Vac only) |
| Driver Included: No                         |                                            |
| Driver Location: Reces                      | sed Housing                                |
| Driver Type: Constant                       | Current - Universal                        |
| Driver Class: Class 2                       |                                            |
| Input Voltage (V): 120 -                    | - 277                                      |
| Constant Current (MA)                       | : 500                                      |