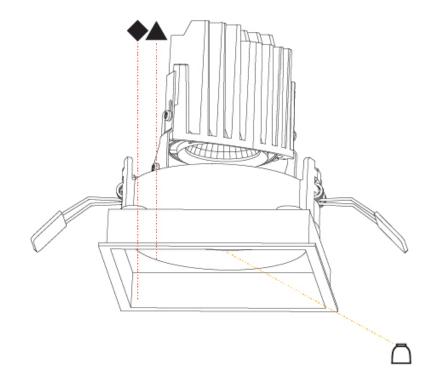

#### GENERAL Diani ~ ri.

| Series: Bioniq                                                                                                                                      |
|-----------------------------------------------------------------------------------------------------------------------------------------------------|
| Subseries: Bioniq Square Adjustable Comfort                                                                                                         |
| Brand: Prolicht                                                                                                                                     |
| Division: Architectural                                                                                                                             |
| Mounting Type: Recessed                                                                                                                             |
| Mounting Location: Ceiling                                                                                                                          |
| Subcategory: Downlight                                                                                                                              |
| PHYSICAL                                                                                                                                            |
| Shape: Square                                                                                                                                       |
| Length (mm): 119                                                                                                                                    |
| Length (in): 4 <sup>11</sup> / <sub>16</sub>                                                                                                        |
| Width (mm): 119                                                                                                                                     |
| Width (in): 4 <sup>11</sup> / <sub>16</sub>                                                                                                         |
| Depth (mm): 132                                                                                                                                     |
| Depth (in): 5 <sup>3</sup> / <sub>16</sub>                                                                                                          |
| Ceiling Thickness (mm): 10 / 12.5 / 15                                                                                                              |
| Ceiling Thickness (in): 3/8 or 1/2 or 9/16                                                                                                          |
| Min. Recessing Depth (mm): 150                                                                                                                      |
| Min. Recessing Depth (in): 5 $\frac{1}{8}$                                                                                                          |
| Light Distribution: Adjustable / Downlight                                                                                                          |
| Weight (kg): 0.607                                                                                                                                  |
| Weight (lbs): 1.34                                                                                                                                  |
| Fixture Finish: SSR / BKV / CWI / CRY / HAB / LAG / UFT / ITA / RUA / RUR / MIC / FTG / MYG / TWT / LOD / PUS / FRO / FUP / KIA / POP / BLS / SPG / |
| MEY / GOH / GUM / CHC / COM / ABZ / JAG / OBR / MOS / ROR                                                                                           |

Adjustability: Rotational 355°; Tilt 30°