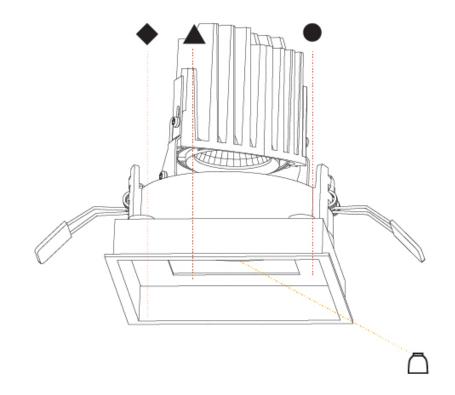

## **BIONIQ SQUARE ADJUSTABLE COMFORT**

RECESSED

A35362-

| PROJECT   |  |  |  |
|-----------|--|--|--|
| TYPE      |  |  |  |
| SPECIFIER |  |  |  |
| QUANTITY  |  |  |  |
| DATE      |  |  |  |

For Color / Finish Chart & Symbology see Appendix or product page downloadable area.