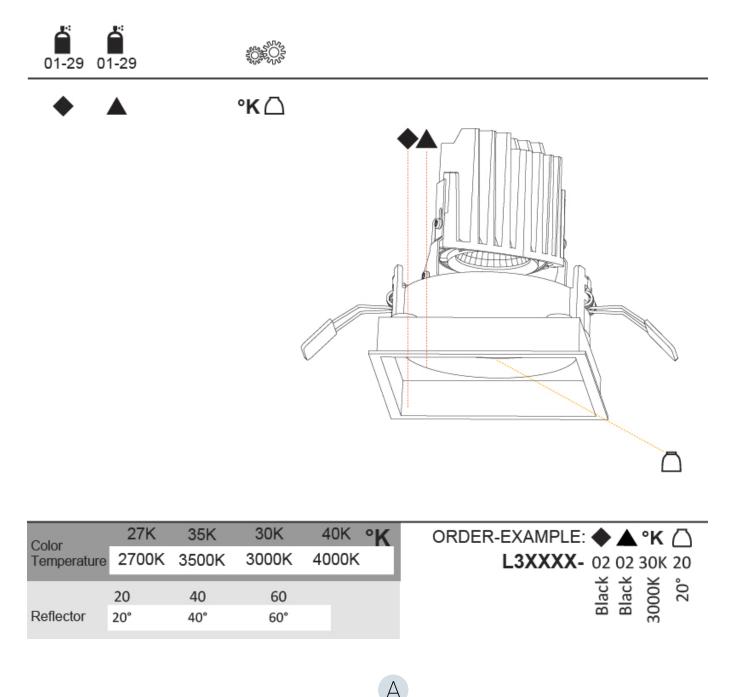

#### LED

| Number of LEDs: 1                                  |  |
|----------------------------------------------------|--|
| Color Temperature (°K): 2700 / 3000 / 3500 / 4000  |  |
| Max. Delivered Lumen (lm): 940 / 980 / 1029 / 1050 |  |
| Nominal Lumen (lm): 1386 / 1438 / 1511 / 1542      |  |
| CRI: >90 CRI                                       |  |
| OPTICAL                                            |  |
| Reflector°: 20 / 40 / 60                           |  |

Adjustability: Rotational 355°; Tilt 30°