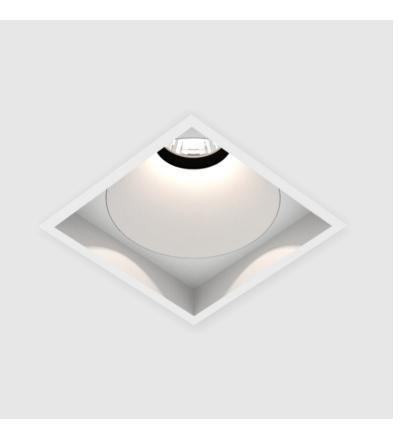

Housing    |
| Driver Type: Constant Current 120Vac |
| Housing: See components              |
| Input Voltage (V): 120               |
| Constant Current (MA): 350           |
| LED                                  |

#### LED

#### OPTICAL

Reflector°: 20 / 40 / 60

#### Adjustability: Rotational 355°; Tilt 30°

#### RATINGS AND CERTIFICATIONS

Certified By: Certified for North American Standards

IP rating: IP20

Zaneen Group Inc. © 2024, T 1800-388-3382, F 416-247-9319, www.zaneen.com

Available for International specifications by adding 'INT' at the end of the existing Model #. For assistance on 'custom' specifications, contact zteam@zaneen.com.

| PROJECT   |  |  |  |
|-----------|--|--|--|
| ТҮРЕ      |  |  |  |
| SPECIFIER |  |  |  |
| QUANTITY  |  |  |  |
| DATE      |  |  |  |







# **BIONIQ SQUARE DEEP RECESSED**

A35552-

PROJECT

| PROJECT   |
|-----------|
| ТҮРЕ      |
| SPECIFIER |
| QUANTITY  |
| DATE      |
|           |



Zaneen Group Inc. © 2024, T 1800-388-3382, F 416-247-9319, www.zaneen.com

Available for International specifications by adding 'INT' at the end of the existing Model #. For assistance on 'custom' specifications, contact zteam@zaneen.com. In a constant effort to supply the best product, we reserve the right to change specifications or materials without notice. The most recent specification sheets are found at zaneen.com Page 12/16

## **BIONIQ SQUARE DEEP COMFORT RECESSED**

#### A35553-

Reflector base number Finishes Finishes Finishes (Diamond) (Triangle) (Circle) Options

1. To build a product code in our configurator select the