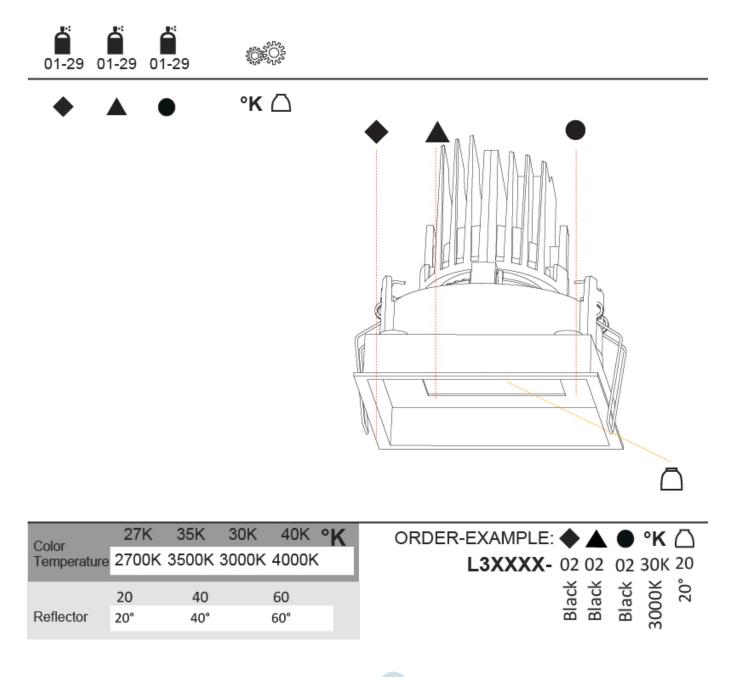

#### A35362-

| base number | Color       | Finishes  | Finishes   | Finishes | Reflector |
|-------------|-------------|-----------|------------|----------|-----------|
|             | Temperature | (Diamond) | (Triangle) | (Circle) | Options   |

1. To build a product code in our configurator select the specify button on the base model # product page

2. To build a manual product code on this datasheet choose from the

options listed below in blue font and add the suffix to the base model #

#### LED

| Number of LEDs: 1                                  |  |
|----------------------------------------------------|--|
| Color Temperature (°K): 2700 / 3000 / 3500 / 4000  |  |
| Max. Delivered Lumen (lm): 940 / 980 / 1029 / 1050 |  |
| Nominal Lumen (lm): 1386 / 1438 / 1511 / 1542      |  |
| CRI: >90 CRI                                       |  |
| OPTICAL                                            |  |
| Reflector°: 20 / 40 / 60                           |  |

Adjustability: Rotational 355°; Tilt 30°