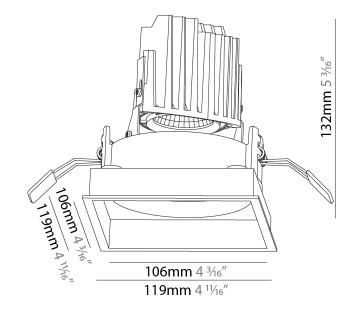

#### GENERAL Diani ~ ri.

| Series: Bioniq                                                                                                                                      |
|-----------------------------------------------------------------------------------------------------------------------------------------------------|
| Subseries: Bioniq Square Adjustable Comfort                                                                                                         |
| Brand: Prolicht                                                                                                                                     |
| Division: Architectural                                                                                                                             |
| Mounting Type: Recessed                                                                                                                             |
| Mounting Location: Ceiling                                                                                                                          |
| Subcategory: Downlight                                                                                                                              |
| PHYSICAL                                                                                                                                            |
| Shape: Square                                                                                                                                       |
| Length (mm): 119                                                                                                                                    |
| Length (in): 4 <sup>11</sup> / <sub>16</sub>                                                                                                        |
| Width (mm): 119                                                                                                                                     |
| Width (in): 4 <sup>11</sup> / <sub>16</sub>                                                                                                         |
| Depth (mm): 132                                                                                                                                     |
| Depth (in): 5 <sup>3</sup> / <sub>16</sub>                                                                                                          |
| Ceiling Thickness (mm): 10 / 12.5 / 15                                                                                                              |
| Ceiling Thickness (in): 3/8 or 1/2 or 9/16                                                                                                          |
| Min. Recessing Depth (mm): 150                                                                                                                      |
| Min. Recessing Depth (in): 5 $\frac{1}{8}$                                                                                                          |
| Light Distribution: Adjustable / Downlight                                                                                                          |
| Weight (kg): 0.607                                                                                                                                  |
| Weight (lbs): 1.34                                                                                                                                  |
| Fixture Finish: SSR / BKV / CWI / CRY / HAB / LAG / UFT / ITA / RUA / RUR / MIC / FTG / MYG / TWT / LOD / PUS / FRO / FUP / KIA / POP / BLS / SPG / |
| MEY / GOH / GUM / CHC / COM / ABZ / JAG / OBR / MOS / ROR                                                                                           |

#### Fixture Material: Aluminum Die Cast Cut-out Measurements: 114mm / 4 1/2" x 114mm / 4 1/2"

| FLE | CTR | ICAL |
|-----|-----|------|

| Lamp Type: LED (Zhag                        | a Standard)                                |
|---------------------------------------------|--------------------------------------------|
| Input Wattage (W): 16.                      | 5                                          |
| Total Output Wattage                        | (W): 14                                    |
| Dimming: Tri-Mode (No<br>and 0-10V Dimming) | on-Dimming and Phase Dimming (120Vac only) |
| Driver Included: No                         |                                            |
| Driver Location: Reces                      | sed Housing                                |
| Driver Type: Constant                       | Current - Universal                        |
| Driver Class: Class 2                       |                                            |
| Input Voltage (V): 120 -                    | - 277                                      |
| Constant Current (MA)                       | : 500                                      |