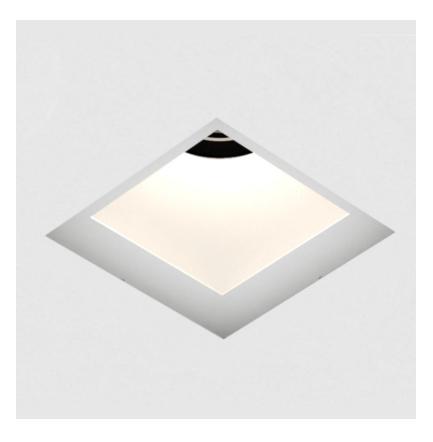

|

#### OPTICAL

Reflector°: 20 / 40 / 60

#### RATINGS AND CERTIFICATIONS

| Certified By: Certified for North American Standards |  |
|------------------------------------------------------|--|
| IP rating: IP20                                      |  |

Zaneen Group Inc. © 2024. T 1800-388-3382. F 416-247-9319. www.zaneen.com

Available for International specifications by adding 'INT' at the end of the existing Model #. For assistance on 'custom' specifications, contact zteam@zaneen.com.

In a constant effort to supply the best product, we reserve the right to change specifications or materials without notice. The most recent specification sheets are found at zaneen.com

PROJECT

| SPECIFIER |  |  |  |
|-----------|--|--|--|
| QUANTITY  |  |  |  |







PROJECT TYPE SPECIFIER QUANTITY DATE

### **BIONIQ SQUARE DEEP COMFORT RECESSED**

A35371-

For Color / Finish Chart & Symbology see Appendix or product page downloadable area.



Zaneen Group Inc. © 2024, T 1800-388-3382, F 416-247-9319, www.zaneen.com

Available for International specifications by adding 'INT' at the end of the existing Model #. For assistance on 'custom' specifications, contact zteam@zaneen.com.

### **BIONIQ SQUARE ADJUSTABLE RECESSED**

#### A35550-

base number Finishes Finishes Reflector (Diamond) (Triangle) Options

1.To build a product code in our configurator select the specify button on the base model # product page

2. To build a manual product code on this datasheet choose from the options listed below in blue font and add the suffix to the base model #